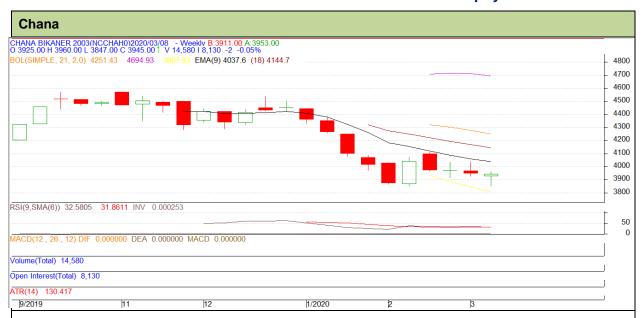

## **Technical Commentary:**

- Increase in price and decrease in open interest indicate weak market.
- Candle stick pattern shows steady movement in the market.
- RSI is moving in neutral region
- Prices closed below 9 and 18 days EMAs