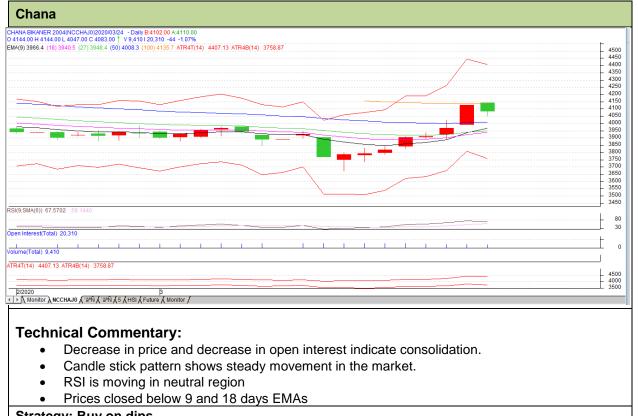

## Exchange: NCDEX Expiry: Mar 20<sup>th</sup> 2019

| Strategy: Buy on dips                                  |       |     |      |       |      |      |      |
|--------------------------------------------------------|-------|-----|------|-------|------|------|------|
| Intraday Supports & Resistances                        |       |     | S1   | S2    | PCP  | R1   | R2   |
| Chana                                                  | NCDEX | Mar | 4054 | 3979  | 4127 | 4258 | 4333 |
| Pre-Market Intraday Trade Call*                        |       |     | Call | Entry | T1   | T2   | SL   |
| Chana                                                  | NCDEX | Mar | BUY  | 4144  | 4170 | 4183 | 4129 |
| *Do not carry forward the position until the next day. |       |     |      |       |      |      |      |