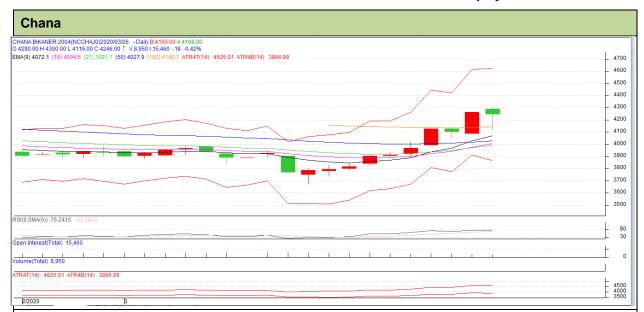

## **Technical Commentary:**

- Decrease in price and decrease in open interest indicate long liquidation.
- Candle stick pattern shows bullish movement in the market.
- · RSI is moving in overbot region
- Prices closed below 9 and 18 days EMAs

| Strategy: | Ruv | ٥n   | dins |
|-----------|-----|------|------|
| Juaicuv.  | Duv | OII. | uibs |

| - · · · · · · · · · · · · · · · · · · ·                |       |            |       |      |      |      |      |  |  |
|--------------------------------------------------------|-------|------------|-------|------|------|------|------|--|--|
| Intraday Supports & Resistances                        |       | <b>S</b> 1 | S2    | PCP  | R1   | R2   |      |  |  |
| Chana                                                  | NCDEX | Mar        | 4205  | 4135 | 4264 | 4399 | 4469 |  |  |
| Pre-Market Intraday Trade Call*                        |       | Call       | Entry | T1   | T2   | SL   |      |  |  |
| Chana                                                  | NCDEX | Mar        | BUY   | 4290 | 4316 | 4329 | 4275 |  |  |
| *Do not carry forward the position until the next day. |       |            |       |      |      |      |      |  |  |