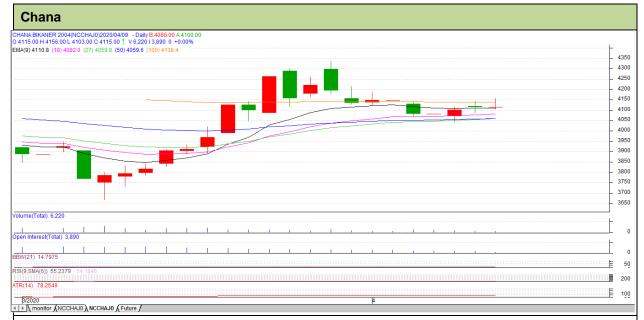

## **Technical Commentary:**

- Increase in price and decrease in open interest indicate short covering.
- Candle stick pattern shows steady movement in the market.
- RSI is moving in Neutral region.
- Prices closed below 9 and 18 days EMAs.

| Strated | ıv: | Sell | on | rise |
|---------|-----|------|----|------|
|         |     |      |    |      |

| Intraday Supports & Resistances                        |       |      | S1    | S2   | PCP  | R1   | R2   |  |  |
|--------------------------------------------------------|-------|------|-------|------|------|------|------|--|--|
| Chana                                                  | NCDEX | Mar  | 4022  | 3944 | 4101 | 4119 | 4277 |  |  |
| Pre-Market Intraday Trade Call*                        |       | Call | Entry | T1   | T2   | SL   |      |  |  |
| Chana                                                  | NCDEX | Mar  | SELL  | 4115 | 4105 | 4100 | 4121 |  |  |
| *Do not carry forward the position until the next day. |       |      |       |      |      |      |      |  |  |