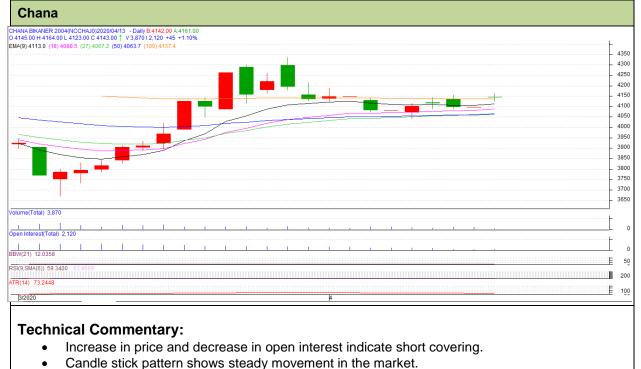

## Exchange: NCDEX Expiry: Mar 20<sup>th</sup> 2019

- RSI is moving in Neutral region.
- Prices closed below 9 and 18 days EMAs.

| Strategy: Wait                  |                |                |                 |       |      |      |      |
|---------------------------------|----------------|----------------|-----------------|-------|------|------|------|
| Intraday Supports & Resistances |                |                | S1              | S2    | РСР  | R1   | R2   |
| Chana                           | NCDEX          | Mar            | 4025            | 3952  | 4098 | 4171 | 4244 |
| Pre-Market Intraday Trade Call* |                |                | Call            | Entry | T1   | T2   | SL   |
| Chana                           | NCDEX          | Mar            | WAIT            | -     | -    | -    | -    |
| *Do not ca                      | rry forward th | e position unt | il the next day | y.    |      |      |      |