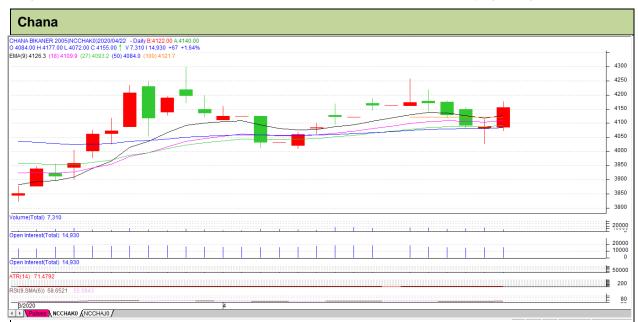

## **Technical Commentary:**

- Increase in price and decrease in open interest indicate short covering.
- Candle stick pattern shows steady movement in the market.
- RSI is moving in Neutral region.
- Prices closed below 9 and 18 days EMAs.

| Strategy |  |  |
|----------|--|--|
|          |  |  |
|          |  |  |

| otrategy. Sen on rise                                  |       |      |       |      |      |      |      |  |  |  |
|--------------------------------------------------------|-------|------|-------|------|------|------|------|--|--|--|
| Intraday Supports & Resistances                        |       | S1   | S2    | PCP  | R1   | R2   |      |  |  |  |
| Chana                                                  | NCDEX | May  | 3998  | 3927 | 4071 | 4161 | 4232 |  |  |  |
| Pre-Market Intraday Trade Call*                        |       | Call | Entry | T1   | T2   | SL   |      |  |  |  |
| Chana                                                  | NCDEX | May  | SELL  | 4084 | 4074 | 4069 | 4090 |  |  |  |
| *Do not carry forward the position until the next day. |       |      |       |      |      |      |      |  |  |  |