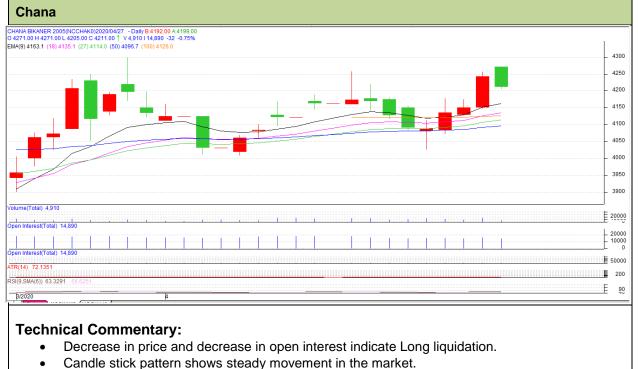

## Commodity: Chana May Contract-2020

## Exchange: NCDEX Expiry: May 20<sup>th</sup> 2020

- RSI is moving in Neutral region.
- Prices closed below 9 and 18 days EMAs.

| Strategy: Buy on dips                                  |       |     |      |       |      |      |      |
|--------------------------------------------------------|-------|-----|------|-------|------|------|------|
| Intraday Supports & Resistances                        |       |     | S1   | S2    | РСР  | R1   | R2   |
| Chana                                                  | NCDEX | May | 4183 | 4111  | 4243 | 4382 | 4454 |
| Pre-Market Intraday Trade Call*                        |       |     | Call | Entry | T1   | T2   | SL   |
| Chana                                                  | NCDEX | May | BUY  | 4271  | 4297 | 4310 | 4255 |
| *Do not carry forward the position until the next day. |       |     |      |       |      |      |      |