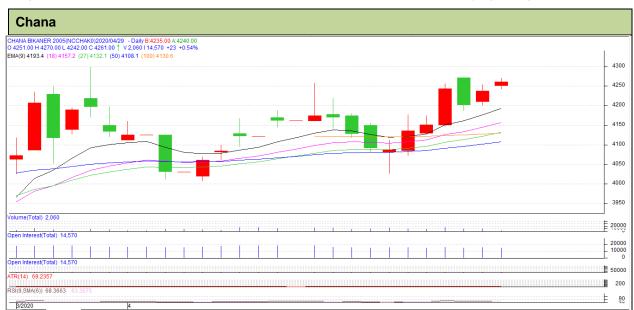

## **Technical Commentary:**

- Decrease in price and decrease in open interest indicate Weak Market.
- Candle stick pattern shows bullish movement in the market.
- RSI is moving in Neutral region.
- Prices closed below 9 and 18 days EMAs.

| •         | •     |     |      |
|-----------|-------|-----|------|
| Strategy: | וומיט | An. | rico |
| Jualeuv.  | Jell  | UII | 1136 |

| Intraday S                                             | Supports & R | esistances | S1    | S2   | PCP  | R1   | R2   |  |  |
|--------------------------------------------------------|--------------|------------|-------|------|------|------|------|--|--|
| Chana                                                  | NCDEX        | May        | 4167  | 4098 | 4238 | 4326 | 4395 |  |  |
| Pre-Market Intraday Trade Call*                        |              | Call       | Entry | T1   | T2   | SL   |      |  |  |
| Chana                                                  | NCDEX        | May        | SELL  | 4251 | 4241 | 4236 | 4257 |  |  |
| *Do not carry forward the position until the next day. |              |            |       |      |      |      |      |  |  |