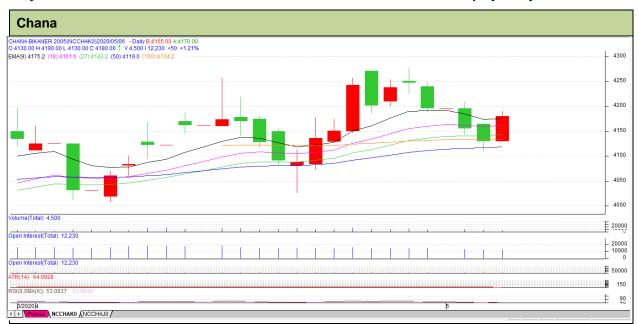

## **Technical Commentary:**

- Increase in price and decrease in open interest indicate weak market.
- Candle stick pattern shows steady movement in the market.
- RSI is moving in Neutral region.
- Prices closed below 9 and 18 days EMAs.

| Strategy: | SAII | on | dine |
|-----------|------|----|------|
| SHAIRUV.  | Sen  | OH | oms  |

| chategy. Son on dipo                                   |       |      |            |      |      |      |      |  |  |  |
|--------------------------------------------------------|-------|------|------------|------|------|------|------|--|--|--|
| Intraday Supports & Resistances                        |       | S1   | <b>S</b> 2 | PCP  | R1   | R2   |      |  |  |  |
| Chana                                                  | NCDEX | May  | 4051       | 3987 | 4130 | 4200 | 4264 |  |  |  |
| Pre-Market Intraday Trade Call*                        |       | Call | Entry      | T1   | T2   | SL   |      |  |  |  |
| Chana                                                  | NCDEX | May  | SELL       | 4130 | 4120 | 4115 | 4136 |  |  |  |
| *Do not carry forward the position until the next day. |       |      |            |      |      |      |      |  |  |  |