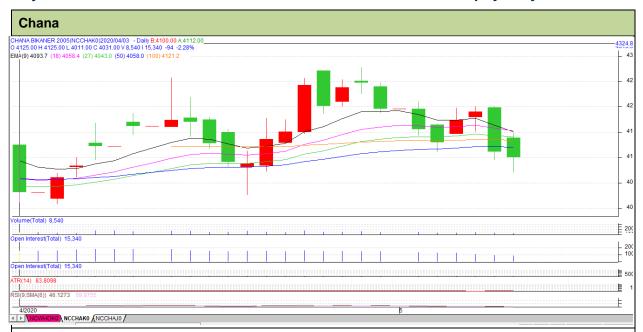

## **Technical Commentary:**

- Decrease in price and decrease in open interest indicate long liquidation.
- Candle stick pattern shows steady movement in the market.
- RSI is moving in Neutral region.
- Prices closed below 9 and 18 days EMAs.

| Strategy: | : Buv | on rise  |
|-----------|-------|----------|
| on arcgy. | . Duy | OII IIGC |

| Chatogy. Buy on no                                     |       |      |       |      |      |      |      |  |  |
|--------------------------------------------------------|-------|------|-------|------|------|------|------|--|--|
| Intraday Supports & Resistances                        |       | S1   | S2    | PCP  | R1   | R2   |      |  |  |
| Chana                                                  | NCDEX | May  | 4057  | 3990 | 4111 | 4245 | 4312 |  |  |
| Pre-Market Intraday Trade Call*                        |       | Call | Entry | T1   | T2   | SL   |      |  |  |
| Chana                                                  | NCDEX | May  | BUY   | 4139 | 4165 | 4178 | 4124 |  |  |
| *Do not carry forward the position until the next day. |       |      |       |      |      |      |      |  |  |