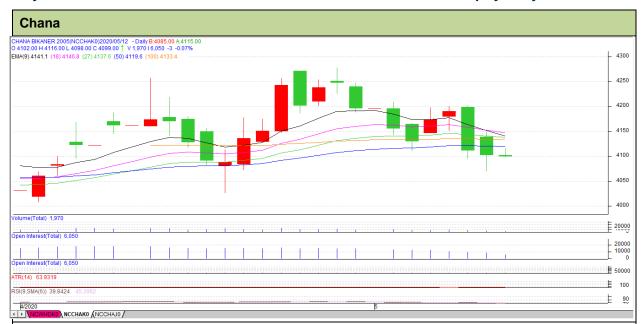

## **Technical Commentary:**

- Decrease in price and decrease in open interest indicate long liquidation.
- Candle stick pattern shows steady movement in the market.
- RSI is moving in Neutral region.
- Prices closed below 9 and 18 days EMAs.

| C4==4===== | D   |    | -:   |
|------------|-----|----|------|
| Strategy:  | Buv | on | rise |

| changy = ay change                                     |       |      |       |      |      |      |      |  |  |
|--------------------------------------------------------|-------|------|-------|------|------|------|------|--|--|
| Intraday Supports & Resistances                        |       | S1   | S2    | PCP  | R1   | R2   |      |  |  |
| Chana                                                  | NCDEX | May  | 4023  | 3960 | 4102 | 4204 | 4267 |  |  |
| Pre-Market Intraday Trade Call*                        |       | Call | Entry | T1   | T2   | SL   |      |  |  |
| Chana                                                  | NCDEX | May  | BUY   | 4102 | 4128 | 4141 | 4087 |  |  |
| *Do not carry forward the position until the next day. |       |      |       |      |      |      |      |  |  |