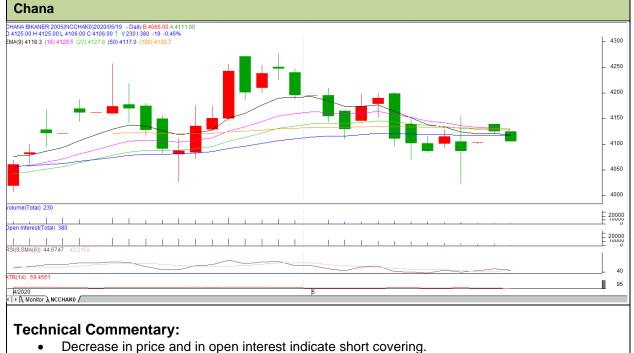

## Commodity: Chana May Contract-2020

## Exchange: NCDEX Expiry: May 20<sup>th</sup> 2020

- Candle stick pattern shows steady movement in the market.
- RSI is moving in Neutral region.
- Prices closed below 9 and 18 days EMAs.

## Strategy: Buy on dips

| Intraday Supports & Resistances                        |       |     | S1   | S2    | РСР  | R1   | R2   |
|--------------------------------------------------------|-------|-----|------|-------|------|------|------|
| Chana                                                  | NCDEX | Мау | 4050 | 3991  | 4125 | 4223 | 4282 |
| Pre-Market Intraday Trade Call*                        |       |     | Call | Entry | T1   | T2   | SL   |
| Chana                                                  | NCDEX | May | BUY  | 4125  | 4151 | 4164 | 4110 |
| *Do not carry forward the position until the next day. |       |     |      |       |      |      |      |