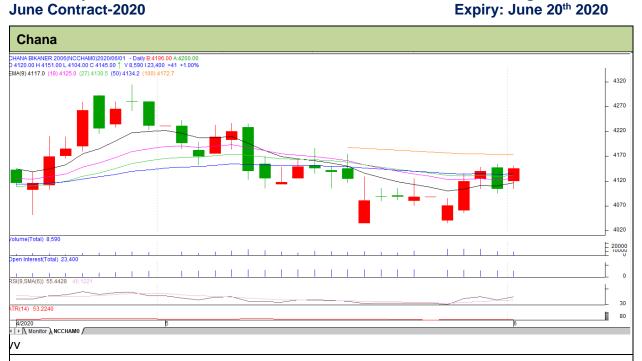

## **Technical Commentary:**

- Increase in price and open interest indicate long build up.
- Candle stick pattern shows steady movement in the market.
- RSI is moving in Neutral region.
- Prices closed below 9 and 18 days EMAs.

| Strategy: | Sell | on   | rise |
|-----------|------|------|------|
| Jualed.   | Jell | VII. | 1136 |

| Intraday Supports & Resistances                        |       | S1   | S2    | PCP  | R1   | R2   |      |  |  |
|--------------------------------------------------------|-------|------|-------|------|------|------|------|--|--|
| Chana                                                  | NCDEX | June | 4052  | 3999 | 4104 | 4170 | 4232 |  |  |
| Pre-Market Intraday Trade Call*                        |       | Call | Entry | T1   | T2   | SL   |      |  |  |
| Chana                                                  | NCDEX | June | SELL  | 4120 | 4110 | 4105 | 4126 |  |  |
| *Do not carry forward the position until the next day. |       |      |       |      |      |      |      |  |  |