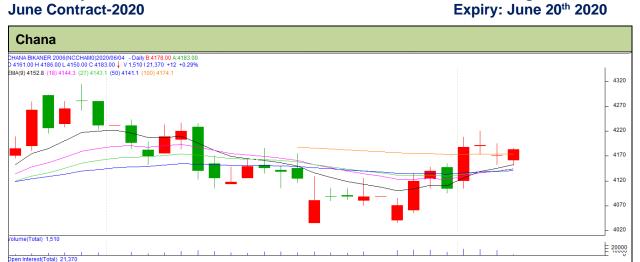

**Exchange: NCDEX** 

上 30 <u></u> 80

Commodity: Chana June Contract-2020

## **Technical Commentary:**

- Increase in price and decrease in open interest indicate weak market.
- Candle stick pattern shows steady movement in the market.
- RSI is moving in Neutral region.
- Prices closed below 9 and 18 days EMAs.

| Strategy: | Sell | on | rise |
|-----------|------|----|------|
|           |      |    |      |

4/2020
Monitor NCCHAM0

| Intraday Supports & Resistances                        |       | <b>S</b> 1 | S2    | PCP  | R1   | R2   |      |  |  |
|--------------------------------------------------------|-------|------------|-------|------|------|------|------|--|--|
| Chana                                                  | NCDEX | June       | 4092  | 4038 | 4171 | 4221 | 4275 |  |  |
| Pre-Market Intraday Trade Call*                        |       | Call       | Entry | T1   | T2   | SL   |      |  |  |
| Chana                                                  | NCDEX | June       | SELL  | 4161 | 4151 | 4146 | 4167 |  |  |
| *Do not carry forward the position until the next day. |       |            |       |      |      |      |      |  |  |