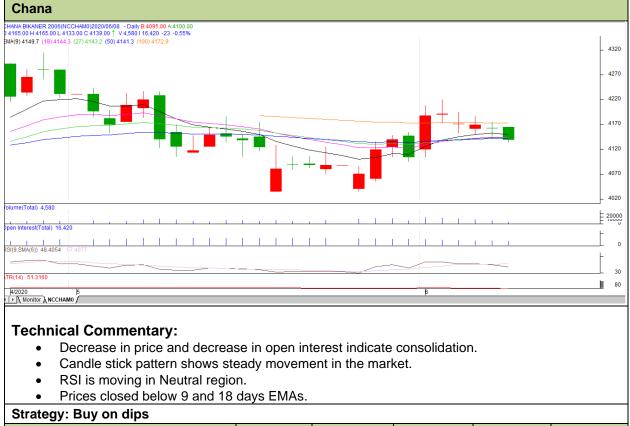

## Commodity: Chana

## June Contract-2020

## Exchange: NCDEX Expiry: June 20<sup>th</sup> 2020

| Intraday Supports & Resistances                        |       |      | <b>S</b> 1 | S2    | РСР  | R1   | R2   |
|--------------------------------------------------------|-------|------|------------|-------|------|------|------|
| Chana                                                  | NCDEX | June | 4099       | 4048  | 4169 | 4255 | 4306 |
| Pre-Market Intraday Trade Call*                        |       |      | Call       | Entry | T1   | T2   | SL   |
| Chana                                                  | NCDEX | June | BUY        | 4165  | 4191 | 4204 | 4150 |
| *Do not carry forward the position until the next day. |       |      |            |       |      |      |      |