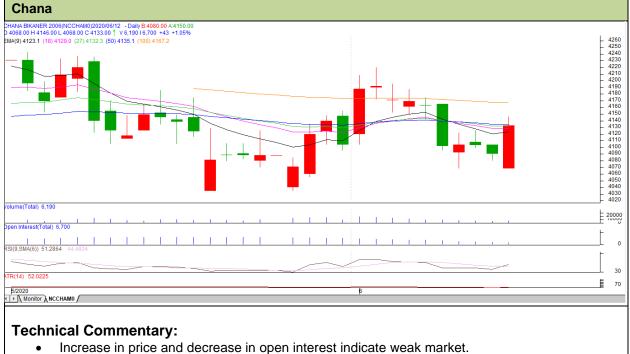

### Exchange: NCDEX Expiry: June 20<sup>th</sup> 2020

- Candle stick pattern shows steady movement in the market.
- RSI is moving in Neutral region.
- Prices closed below 9 and 18 days EMAs.