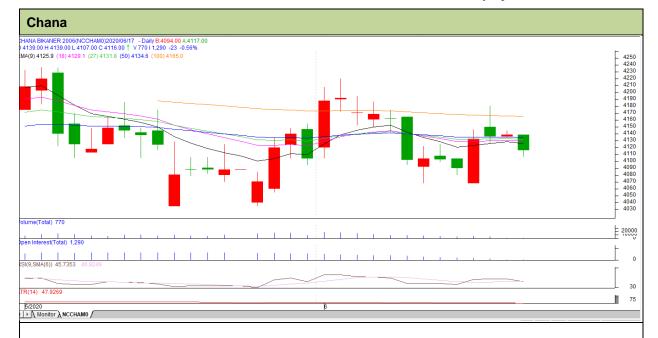

## **Technical Commentary:**

- Decrease in price and in open interest indicate long liquidation.
- Candle stick pattern shows steady movement in the market.
- RSI is moving in Neutral region.
- Prices closed below 9 and 18 days EMAs.

| Ottatogy: Bay on alpo                                  |       |      |       |      |      |      |      |  |  |  |  |
|--------------------------------------------------------|-------|------|-------|------|------|------|------|--|--|--|--|
| Intraday Supports & Resistances                        |       | S1   | S2    | PCP  | R1   | R2   |      |  |  |  |  |
| Chana                                                  | NCDEX | June | 4077  | 4030 | 4139 | 4225 | 4272 |  |  |  |  |
| Pre-Market Intraday Trade Call*                        |       | Call | Entry | T1   | T2   | SL   |      |  |  |  |  |
| Chana                                                  | NCDEX | June | BUY   | 4139 | 4165 | 4178 | 4124 |  |  |  |  |
| *Do not carry forward the position until the next day. |       |      |       |      |      |      |      |  |  |  |  |