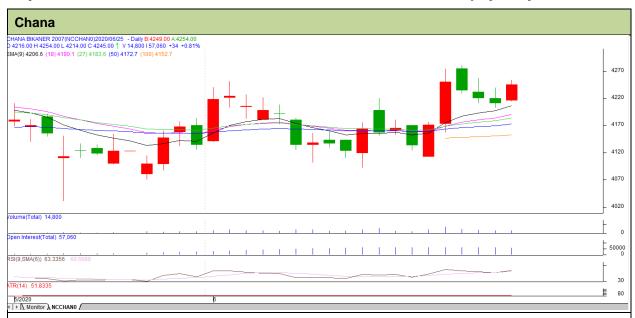

**Exchange: NCDEX** 

Expiry: July 20th 2020

Commodity: Chana July Contract-2020

## **Technical Commentary:**

- Increase in price and decrease open interest indicate short covering.
- Candle stick pattern shows steady movement in the market.
- RSI is moving in Neutral region.
- Prices closed below 9 and 18 days EMAs.

| •         | •    |     |      |
|-----------|------|-----|------|
| Strategy: | CALL | On  | rico |
| Jualeuv.  | Jell | UII | 1136 |

| 0,                                                     |              |            |       |      |      |      |      |  |  |
|--------------------------------------------------------|--------------|------------|-------|------|------|------|------|--|--|
| Intraday S                                             | Supports & R | esistances | S1    | S2   | PCP  | R1   | R2   |  |  |
| Chana                                                  | NCDEX        | July       | 4154  | 4103 | 4211 | 4277 | 4328 |  |  |
| Pre-Market Intraday Trade Call*                        |              | Call       | Entry | T1   | T2   | SL   |      |  |  |
| Chana                                                  | NCDEX        | July       | SELL  | 4216 | 4206 | 4201 | 4222 |  |  |
| *Do not carry forward the position until the next day. |              |            |       |      |      |      |      |  |  |