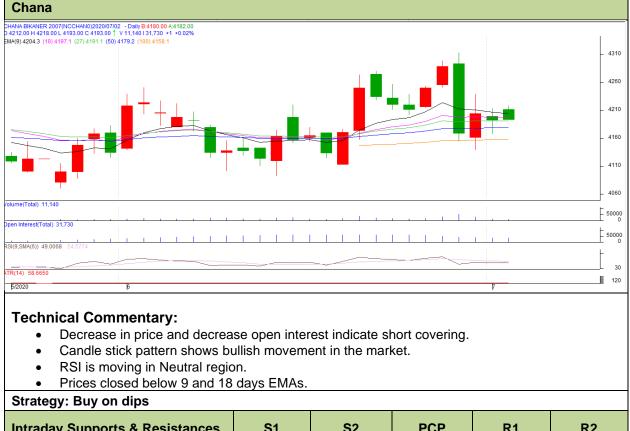

## Exchange: NCDEX Expiry: July 20<sup>th</sup> 2020

| Intraday Supports & Resistances                        |       |      | S1   | S2    | РСР  | R1   | R2   |
|--------------------------------------------------------|-------|------|------|-------|------|------|------|
| Chana                                                  | NCDEX | July | 4139 | 4081  | 4192 | 4309 | 4367 |
| Pre-Market Intraday Trade Call*                        |       |      | Call | Entry | T1   | T2   | SL   |
| Chana                                                  | NCDEX | July | BUY  | 4212  | 4238 | 4251 | 4197 |
| *Do not carry forward the position until the next day. |       |      |      |       |      |      |      |