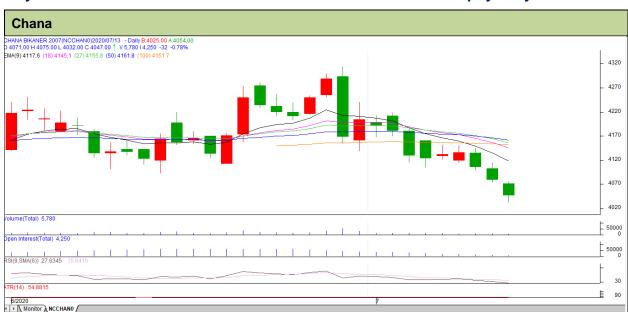

## **Technical Commentary:**

- Decrease in price and decrease open interest indicate long liquidation.
- Candle stick pattern shows bearish movement in the market.
- RSI is moving in Neutral region.
- Prices closed below 9 and 18 days EMAs.

| Strategy: | Ruy  | ٥n   | dine |
|-----------|------|------|------|
| SHAIPHV   | DIIV | ()() | m    |

| Chategy: Buy on alps                                   |       |      |       |      |      |      |      |  |  |
|--------------------------------------------------------|-------|------|-------|------|------|------|------|--|--|
| Intraday Supports & Resistances                        |       | S1   | S2    | PCP  | R1   | R2   |      |  |  |
| Chana                                                  | NCDEX | July | 4001  | 3947 | 4079 | 4164 | 4218 |  |  |
| Pre-Market Intraday Trade Call*                        |       | Call | Entry | T1   | T2   | SL   |      |  |  |
| Chana                                                  | NCDEX | July | BUY   | 4071 | 4097 | 4110 | 4056 |  |  |
| *Do not carry forward the position until the next day. |       |      |       |      |      |      |      |  |  |