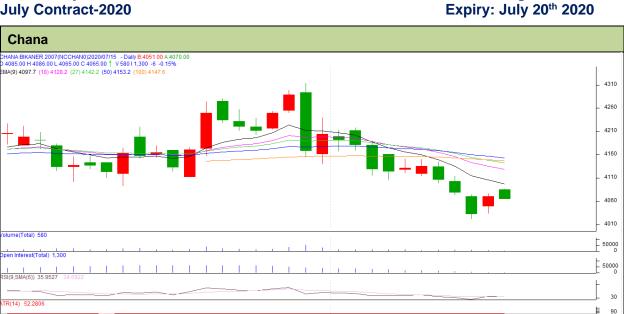

## **Technical Commentary:**

6/2020
| Monitor NCCHANO

- Decrease in price and decrease open interest indicate long liquidation.
- Candle stick pattern shows bearish movement in the market.
- RSI is moving in Neutral region.
- Prices closed below 9 and 18 days EMAs.

| Strategy: | Buy | on | dips. |
|-----------|-----|----|-------|
|           |     |    |       |

| on another than the state of th |              |            |       |      |      |      |      |  |  |
|--------------------------------------------------------------------------------------------------------------------------------------------------------------------------------------------------------------------------------------------------------------------------------------------------------------------------------------------------------------------------------------------------------------------------------------------------------------------------------------------------------------------------------------------------------------------------------------------------------------------------------------------------------------------------------------------------------------------------------------------------------------------------------------------------------------------------------------------------------------------------------------------------------------------------------------------------------------------------------------------------------------------------------------------------------------------------------------------------------------------------------------------------------------------------------------------------------------------------------------------------------------------------------------------------------------------------------------------------------------------------------------------------------------------------------------------------------------------------------------------------------------------------------------------------------------------------------------------------------------------------------------------------------------------------------------------------------------------------------------------------------------------------------------------------------------------------------------------------------------------------------------------------------------------------------------------------------------------------------------------------------------------------------------------------------------------------------------------------------------------------------|--------------|------------|-------|------|------|------|------|--|--|
| Intraday S                                                                                                                                                                                                                                                                                                                                                                                                                                                                                                                                                                                                                                                                                                                                                                                                                                                                                                                                                                                                                                                                                                                                                                                                                                                                                                                                                                                                                                                                                                                                                                                                                                                                                                                                                                                                                                                                                                                                                                                                                                                                                                                     | Supports & R | esistances | S1    | S2   | PCP  | R1   | R2   |  |  |
| Chana                                                                                                                                                                                                                                                                                                                                                                                                                                                                                                                                                                                                                                                                                                                                                                                                                                                                                                                                                                                                                                                                                                                                                                                                                                                                                                                                                                                                                                                                                                                                                                                                                                                                                                                                                                                                                                                                                                                                                                                                                                                                                                                          | NCDEX        | July       | 4017  | 3965 | 4071 | 4176 | 4228 |  |  |
| Pre-Market Intraday Trade Call*                                                                                                                                                                                                                                                                                                                                                                                                                                                                                                                                                                                                                                                                                                                                                                                                                                                                                                                                                                                                                                                                                                                                                                                                                                                                                                                                                                                                                                                                                                                                                                                                                                                                                                                                                                                                                                                                                                                                                                                                                                                                                                |              | Call       | Entry | T1   | T2   | SL   |      |  |  |
| Chana                                                                                                                                                                                                                                                                                                                                                                                                                                                                                                                                                                                                                                                                                                                                                                                                                                                                                                                                                                                                                                                                                                                                                                                                                                                                                                                                                                                                                                                                                                                                                                                                                                                                                                                                                                                                                                                                                                                                                                                                                                                                                                                          | NCDEX        | July       | BUY   | 4085 | 4111 | 4124 | 4070 |  |  |
| *Do not carry forward the position until the next day.                                                                                                                                                                                                                                                                                                                                                                                                                                                                                                                                                                                                                                                                                                                                                                                                                                                                                                                                                                                                                                                                                                                                                                                                                                                                                                                                                                                                                                                                                                                                                                                                                                                                                                                                                                                                                                                                                                                                                                                                                                                                         |              |            |       |      |      |      |      |  |  |