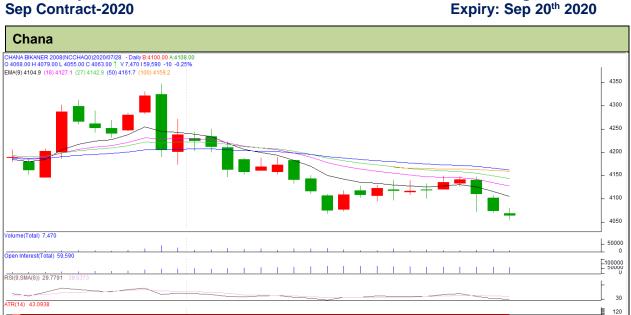

## **Technical Commentary:**

6/2020

Monitor NCCHAQ0

- Decrease in price and in open interest indicate long liquidation.
- Candle stick pattern shows bearish movement in the market.
- RSI is moving in Neutral region.
- Prices closed below 9 and 18 days EMAs.

| <b>^</b> 4 4 |            | _    |     |       |  |
|--------------|------------|------|-----|-------|--|
| Strategy     | <b>,</b> - | RIIV | n   | dine  |  |
| Jualenv      |            | Duv  | UII | uibs. |  |

| Intraday Supports & Resistances                        |       |      | S1    | S2   | PCP  | R1   | R2     |  |  |  |
|--------------------------------------------------------|-------|------|-------|------|------|------|--------|--|--|--|
| Chana                                                  | NCDEX | Sep  | 4009  | 3966 | 4063 | 4108 | 4193   |  |  |  |
| Pre-Market Intraday Trade Call*                        |       | Call | Entry | T1   | T2   | SL   |        |  |  |  |
| Chana                                                  | NCDEX | Sep  | BUY   | 4068 | 4094 | 4107 | 4052.4 |  |  |  |
| *Do not carry forward the position until the next day. |       |      |       |      |      |      |        |  |  |  |