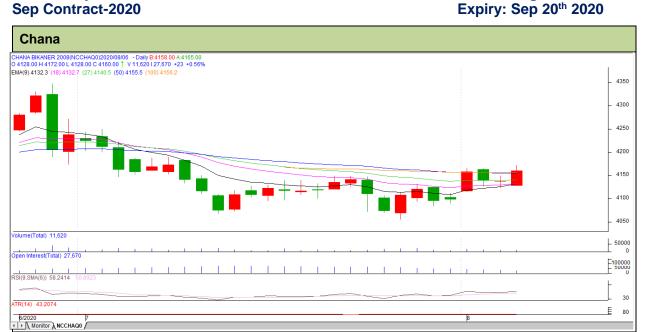

## **Technical Commentary:**

- Increase in price and decrease in open interest indicate weak market.
- Candle stick pattern shows bearish movement in the market.
- RSI is moving in Neutral region.
- Prices closed below 9 and 18 days EMAs.

| Strategy: | 6~II | on   | rico |
|-----------|------|------|------|
| SHAIPHV   | 3611 | ()() | 1150 |

| Chategy. Cen on rise.                                  |       |      |       |      |      |      |      |  |  |  |
|--------------------------------------------------------|-------|------|-------|------|------|------|------|--|--|--|
| Intraday Supports & Resistances                        |       | S1   | S2    | PCP  | R1   | R2   |      |  |  |  |
| Chana                                                  | NCDEX | Sep  | 4078  | 4035 | 4158 | 4185 | 4228 |  |  |  |
| Pre-Market Intraday Trade Call*                        |       | Call | Entry | T1   | T2   | SL   |      |  |  |  |
| Chana                                                  | NCDEX | Sep  | SELL  | 4136 | 4126 | 4121 | 4142 |  |  |  |
| *Do not carry forward the position until the next day. |       |      |       |      |      |      |      |  |  |  |