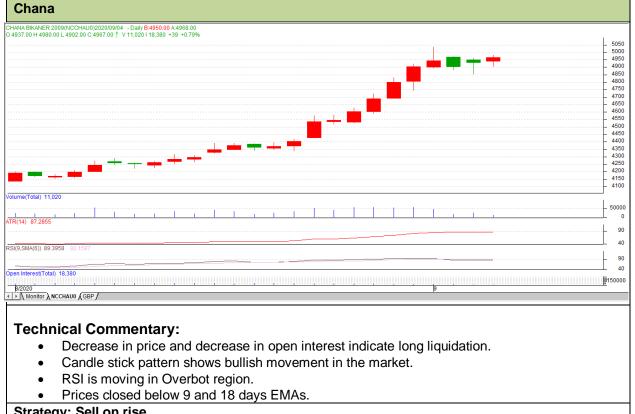

## **Commodity: Chana** Sep Contract-2020

## **Exchange: NCDEX** Expiry: Sep 20<sup>th</sup> 2020

| Strategy. Sell of fise.                               |       |     |      |       |      |      |      |
|-------------------------------------------------------|-------|-----|------|-------|------|------|------|
| Intraday Supports & Resistances                       |       |     | S1   | S2    | РСР  | R1   | R2   |
| Chana                                                 | NCDEX | Sep | 4835 | 4748  | 4928 | 5030 | 5117 |
| Pre-Market Intraday Trade Call*                       |       |     | Call | Entry | T1   | T2   | SL   |
| Chana                                                 | NCDEX | Sep | SELL | 4937  | 4927 | 4922 | 4943 |
| *Do not carry forward the position until the next day |       |     |      |       |      |      |      |