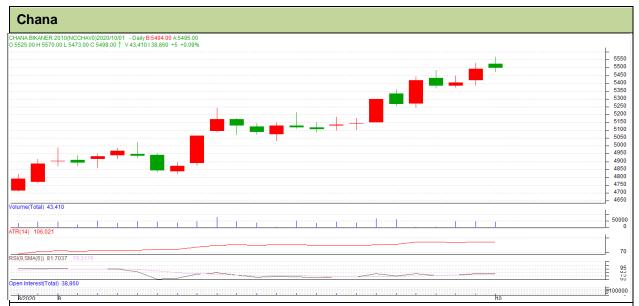

## **Technical Commentary:**

- Increasing in price and decrease in open interest indicate short covering.
- Candle stick pattern shows bullish movement in the market.
- RSI is moving in Overbot region.
- Prices closed below 9 and 18 days EMAs.

| • .      |            | _    |     |      |
|----------|------------|------|-----|------|
| Strategy | <i>,</i> . | RIIV | OΠ  | rica |
| Jualed   |            | Duy  | OII | 1136 |

| 5                                                      |       |      |       |      |      |      |      |  |  |  |
|--------------------------------------------------------|-------|------|-------|------|------|------|------|--|--|--|
| Intraday Supports & Resistances                        |       | S1   | S2    | PCP  | R1   | R2   |      |  |  |  |
| Chana                                                  | NCDEX | Oct  | 5407  | 5304 | 5493 | 5667 | 5770 |  |  |  |
| Pre-Market Intraday Trade Call*                        |       | Call | Entry | T1   | T2   | SL   |      |  |  |  |
| Chana                                                  | NCDEX | Oct  | BUY   | 5525 | 5551 | 5564 | 5510 |  |  |  |
| *Do not carry forward the position until the next day. |       |      |       |      |      |      |      |  |  |  |