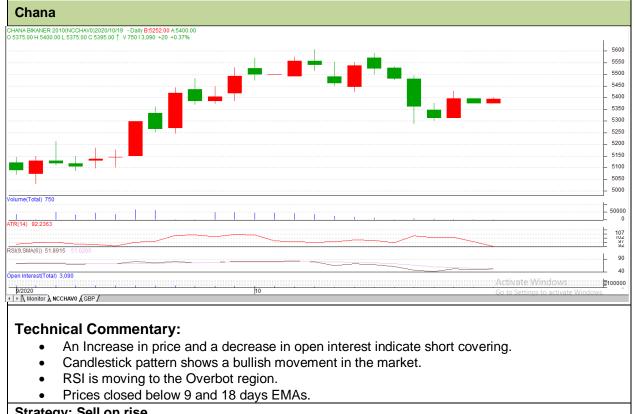

## Exchange: NCDEX Expiry: Oct 20<sup>th</sup> 2020

| Strategy. Sei on rise                                  |       |     |      |       |      |      |      |
|--------------------------------------------------------|-------|-----|------|-------|------|------|------|
| Intraday Supports & Resistances                        |       |     | S1   | S2    | РСР  | R1   | R2   |
| Chana                                                  | NCDEX | Oct | 5268 | 5176  | 5375 | 5473 | 5565 |
| Pre-Market Intraday Trade Call*                        |       |     | Call | Entry | T1   | T2   | SL   |
| Chana                                                  | NCDEX | Oct | SELL | 5375  | 5365 | 5360 | 5381 |
| *Do not carry forward the position until the next day. |       |     |      |       |      |      |      |