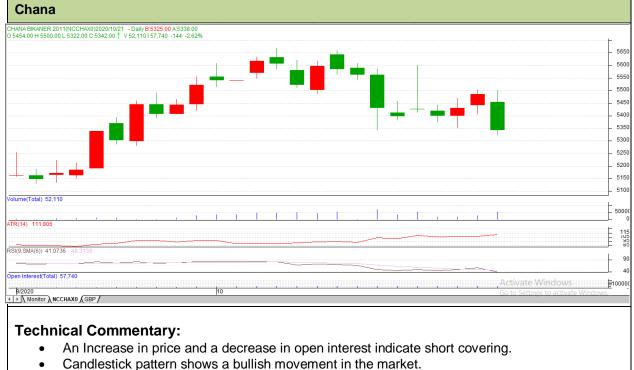

## **Exchange: NCDEX** Expiry: Nov 20<sup>th</sup> 2020

- RSI is moving to the Overbot region.
- Prices closed below 9 and 18 days EMAs.

| Strategy: Buy on dips                                 |       |     |      |       |      |      |      |
|-------------------------------------------------------|-------|-----|------|-------|------|------|------|
| Intraday Supports & Resistances                       |       |     | S1   | S2    | РСР  | R1   | R2   |
| Chana                                                 | NCDEX | Nov | 5328 | 5217  | 5486 | 5604 | 5715 |
| Pre-Market Intraday Trade Call*                       |       |     | Call | Entry | T1   | T2   | SL   |
| Chana                                                 | NCDEX | Nov | BUY  | 5454  | 5480 | 5493 | 5439 |
| *Do not carry forward the position until the next day |       |     |      |       |      |      |      |