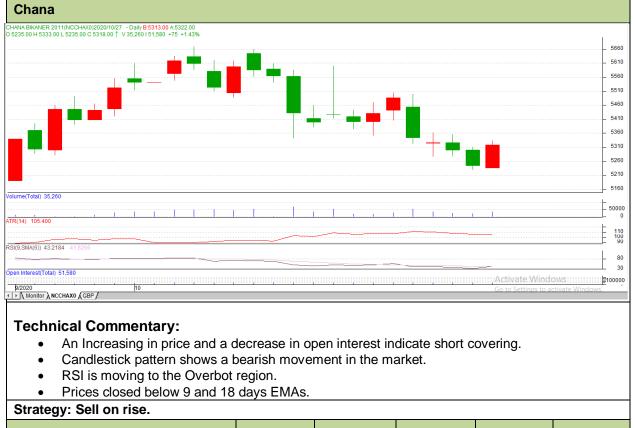

## Exchange: NCDEX Expiry: Nov 20<sup>th</sup> 2020

| Intraday Supports & Resistances                        |       |     | S1   | S2    | PCP  | R1   | R2   |
|--------------------------------------------------------|-------|-----|------|-------|------|------|------|
| Chana                                                  | NCDEX | Nov | 5115 | 5010  | 5243 | 5345 | 5450 |
| Pre-Market Intraday Trade Call*                        |       |     | Call | Entry | T1   | T2   | SL   |
| Chana                                                  | NCDEX | Nov | SELL | 5235  | 5225 | 5220 | 5241 |
| *Do not carry forward the position until the next day. |       |     |      |       |      |      |      |