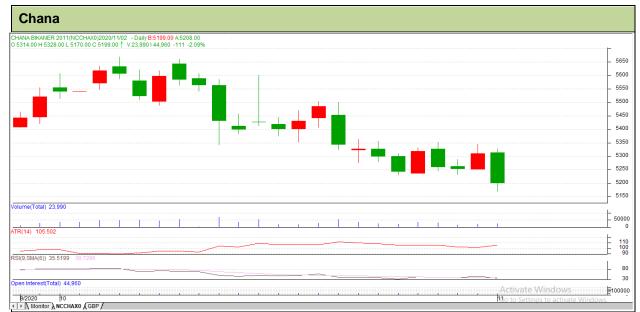

**Commodity: Chana Exchange: NCDEX Expiry: Nov 20th 2020 Nov Contract-2020** 

## **Technical Commentary:**

- A decreasing in price and a decrease in open interest indicate short build-up.
- Candlestick pattern shows a bearish movement in the market.
- RSI is moving to the Overbot region.
- Prices closed below 9 and 18 days EMAs.

| Strategy: | Buy | on | dips |
|-----------|-----|----|------|
|           |     |    |      |

| otrategy. Buy on alps                                  |              |            |       |      |      |      |      |  |  |
|--------------------------------------------------------|--------------|------------|-------|------|------|------|------|--|--|
| Intraday S                                             | Supports & R | esistances | S1    | S2   | PCP  | R1   | R2   |  |  |
| Chana                                                  | NCDEX        | Nov        | 5194  | 5089 | 5310 | 5458 | 5563 |  |  |
| Pre-Market Intraday Trade Call*                        |              | Call       | Entry | T1   | T2   | SL   |      |  |  |
| Chana                                                  | NCDEX        | Nov        | BUY   | 5314 | 5340 | 5353 | 5299 |  |  |
| *Do not carry forward the position until the next day. |              |            |       |      |      |      |      |  |  |