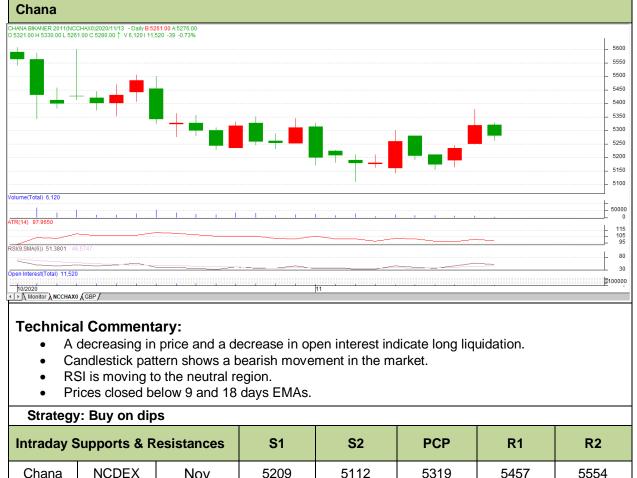

## Exchange: NCDEX Expiry: Nov 20<sup>th</sup> 2020

| Chana                                                  | NCDEX | Nov | 5209 | 5112  | 5319 | 5457 | 5554 |
|--------------------------------------------------------|-------|-----|------|-------|------|------|------|
| Pre-Market Intraday Trade Call*                        |       |     | Call | Entry | T1   | T2   | SL   |
| Chana                                                  | NCDEX | Nov | BUY  | 5321  | 5347 | 5360 | 5306 |
| *Do not carry forward the position until the next day. |       |     |      |       |      |      |      |