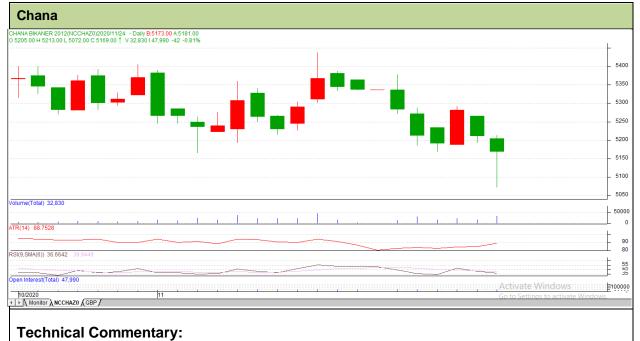

## Exchange: NCDEX Expiry: Dec 20<sup>th</sup> 2020

- A decrease in price and a decrease in open interest indicate short build up.
- Candlestick pattern shows a steady movement in the market.
- RSI is moving to the neutral region.
- Prices closed below 9 and 18 days EMAs.

| Strategy: Buy on dips                                  |       |     |      |       |      |      |      |
|--------------------------------------------------------|-------|-----|------|-------|------|------|------|
| Intraday Supports & Resistances                        |       |     | S1   | S2    | РСР  | R1   | R2   |
| Chana                                                  | NCDEX | Dec | 5102 | 5014  | 5211 | 5332 | 5420 |
| Pre-Market Intraday Trade Call*                        |       |     | Call | Entry | T1   | T2   | SL   |
| Chana                                                  | NCDEX | Dec | BUY  | 5205  | 5231 | 5244 | 5190 |
| *Do not carry forward the position until the next day. |       |     |      |       |      |      |      |