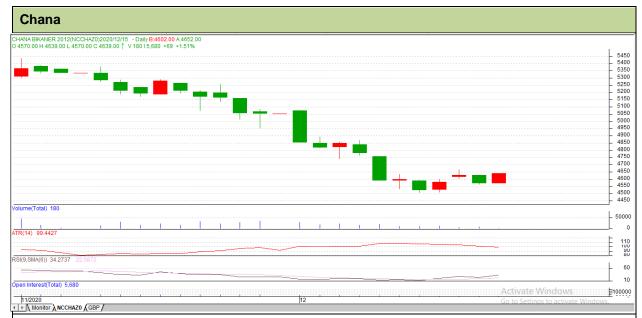

## **Technical Commentary:**

- A Increase in price and a decrease in open interest indicate short covering.
- Candlestick pattern shows a bearish movement in the market.
- RSI is moving to the neutral region.
- Prices closed below 9 and 18 days EMAs.

## Strategy: Sell on rise

| The state of the s |       |     |      |       |      |      |      |
|--------------------------------------------------------------------------------------------------------------------------------------------------------------------------------------------------------------------------------------------------------------------------------------------------------------------------------------------------------------------------------------------------------------------------------------------------------------------------------------------------------------------------------------------------------------------------------------------------------------------------------------------------------------------------------------------------------------------------------------------------------------------------------------------------------------------------------------------------------------------------------------------------------------------------------------------------------------------------------------------------------------------------------------------------------------------------------------------------------------------------------------------------------------------------------------------------------------------------------------------------------------------------------------------------------------------------------------------------------------------------------------------------------------------------------------------------------------------------------------------------------------------------------------------------------------------------------------------------------------------------------------------------------------------------------------------------------------------------------------------------------------------------------------------------------------------------------------------------------------------------------------------------------------------------------------------------------------------------------------------------------------------------------------------------------------------------------------------------------------------------------|-------|-----|------|-------|------|------|------|
| Intraday Supports & Resistances                                                                                                                                                                                                                                                                                                                                                                                                                                                                                                                                                                                                                                                                                                                                                                                                                                                                                                                                                                                                                                                                                                                                                                                                                                                                                                                                                                                                                                                                                                                                                                                                                                                                                                                                                                                                                                                                                                                                                                                                                                                                                                |       |     | S1   | S2    | PCP  | R1   | R2   |
| Chana                                                                                                                                                                                                                                                                                                                                                                                                                                                                                                                                                                                                                                                                                                                                                                                                                                                                                                                                                                                                                                                                                                                                                                                                                                                                                                                                                                                                                                                                                                                                                                                                                                                                                                                                                                                                                                                                                                                                                                                                                                                                                                                          | NCDEX | Dec | 4455 | 4355  | 4570 | 4676 | 4776 |
| Pre-Market Intraday Trade Call*                                                                                                                                                                                                                                                                                                                                                                                                                                                                                                                                                                                                                                                                                                                                                                                                                                                                                                                                                                                                                                                                                                                                                                                                                                                                                                                                                                                                                                                                                                                                                                                                                                                                                                                                                                                                                                                                                                                                                                                                                                                                                                |       |     | Call | Entry | T1   | T2   | SL   |
| Chana                                                                                                                                                                                                                                                                                                                                                                                                                                                                                                                                                                                                                                                                                                                                                                                                                                                                                                                                                                                                                                                                                                                                                                                                                                                                                                                                                                                                                                                                                                                                                                                                                                                                                                                                                                                                                                                                                                                                                                                                                                                                                                                          | NCDEX | Dec | SELL | 4570  | 4560 | 4555 | 4576 |
| *Do not carry forward the position until the next day.                                                                                                                                                                                                                                                                                                                                                                                                                                                                                                                                                                                                                                                                                                                                                                                                                                                                                                                                                                                                                                                                                                                                                                                                                                                                                                                                                                                                                                                                                                                                                                                                                                                                                                                                                                                                                                                                                                                                                                                                                                                                         |       |     |      |       |      |      |      |