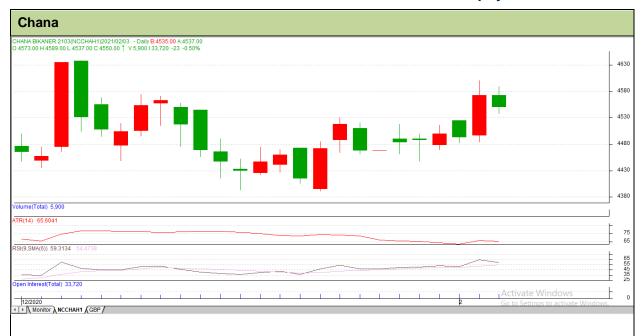

## **Technical Commentary:**

- An Increase in price and decrease in open interest indicate short build-up.
- Candlestick pattern shows a bullish movement in the market.
- RSI is moving to the neutral region.
- Prices closed below 9 and 18 days EMAs.

| Strategy: Buy on dips.                                 |       |     |      |       |      |      |      |
|--------------------------------------------------------|-------|-----|------|-------|------|------|------|
| Intraday Supports & Resistances                        |       |     | S1   | S2    | PCP  | R1   | R2   |
| Chana                                                  | NCDEX | Feb | 4493 | 4428  | 4573 | 4677 | 4742 |
| Pre-Market Intraday Trade Call*                        |       |     | Call | Entry | T1   | T2   | SL   |
| Chana                                                  | NCDEX | Feb | BUY  | 4573  | 4599 | 4612 | 4558 |
| *Do not carry forward the position until the next day. |       |     |      |       |      |      |      |