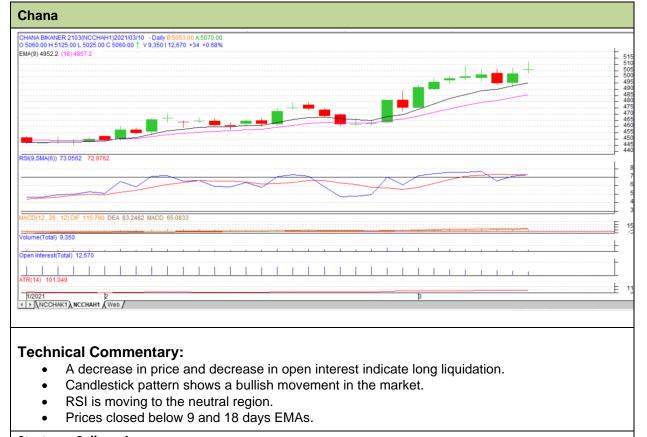

## Commodity: Chana

## Exchange: NCDEX Expiry: Mar 20<sup>th</sup> 2021

| Strategy: Sell on rise.<br>Intraday Supports & Resistances |       |     | S1   | S2    | РСР  | R1   | R2   |
|------------------------------------------------------------|-------|-----|------|-------|------|------|------|
| Chana                                                      | NCDEX | Mar | 4993 | 4959  | 5026 | 5093 | 5159 |
| Pre-Market Intraday Trade Call*                            |       |     | Call | Entry | T1   | T2   | SL   |
| Chana                                                      | NCDEX | Mar | SELL | 5060  | 5034 | 5021 | 5075 |
| *Do not carry forward the position until the next day.     |       |     |      |       |      |      |      |