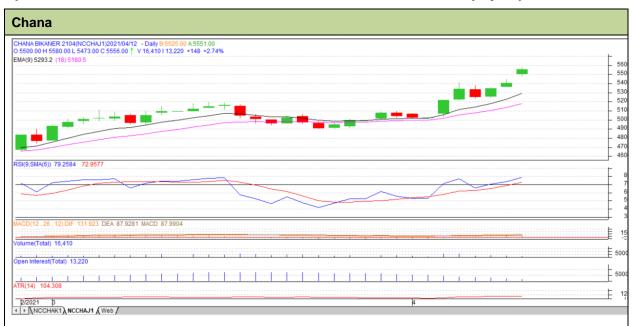

## **Technical Commentary:**

- An increase in price and increase in open interest indicate short covering.
- Candlestick pattern shows a steady movement in the market.
- RSI is moving to the neutral region.
- Prices closed below 9 and 18 days EMAs.

| Strategy: Sell on rise                                |       |     |      |       |      |      |      |
|-------------------------------------------------------|-------|-----|------|-------|------|------|------|
| Intraday Supports & Resistances                       |       |     | S1   | S2    | PCP  | R1   | R2   |
| Chana                                                 | NCDEX | Apr | 5394 | 5380  | 5408 | 5575 | 5594 |
| Pre-Market Intraday Trade Call*                       |       |     | Call | Entry | T1   | T2   | SL   |
| Chana                                                 | NCDEX | Apr | SELL | 5556  | 5530 | 5517 | 5571 |
| *Do not carry forward the position until the next day |       |     |      |       |      |      |      |