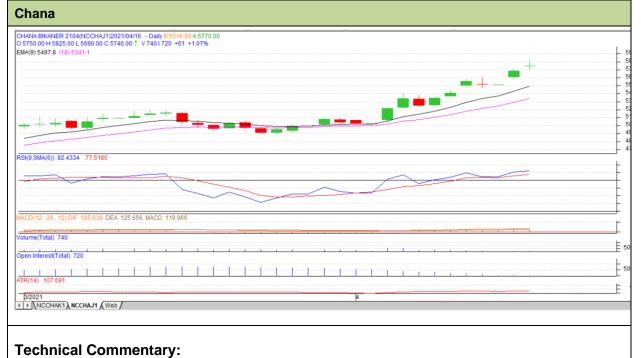

## Exchange: NCDEX Expiry: Apr 20<sup>th</sup> 2021

- An increase in price and increase in open interest indicate short covering.
- Candlestick pattern shows a steady movement in the market.
- RSI is moving to the overbot region.
- Prices closed below 9 and 18 days EMAs.

| Strategy: Sell on rise.                                |       |     |      |       |      |      |      |
|--------------------------------------------------------|-------|-----|------|-------|------|------|------|
| Intraday Supports & Resistances                        |       |     | S1   | S2    | РСР  | R1   | R2   |
| Chana                                                  | NCDEX | Apr | 5642 | 5598  | 5685 | 5776 | 5868 |
| Pre-Market Intraday Trade Call*                        |       |     | Call | Entry | T1   | T2   | SL   |
| Chana                                                  | NCDEX | Apr | SELL | 5746  | 5720 | 5707 | 5761 |
| *Do not carry forward the position until the next day. |       |     |      |       |      |      |      |