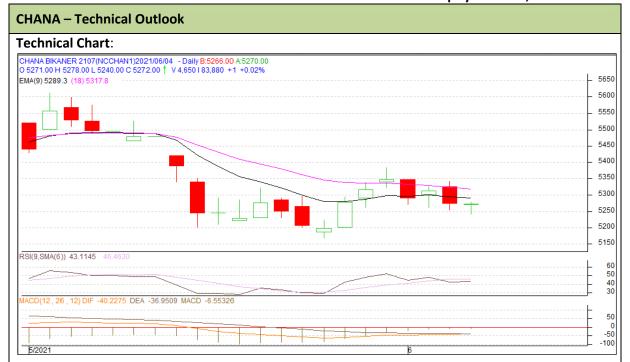

## **Technical Commentary:**

- Decrease in prices and open interest indicate long liquidation.
- Candlestick pattern shows fall in the markets.
- RSI is moving down in neutral zone.
- Prices closed below 9 and 18 days EMAs.