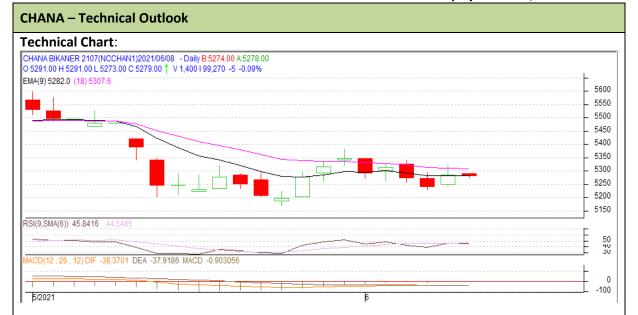

Commodity: Chana Exchange: NCDEX
Contract: Jul-2021 Expiry: Jul 20th, 2021

## **Technical Commentary**:

- Decrease in prices and open interest indicate long liquidation.
- Candlestick pattern shows fall in the markets.
- RSI is moving down in neutral zone.
- Prices closed below 9 and 18 days EMAs.

| Strategy: Sell on rise          |       |     |           |       |      |      |      |
|---------------------------------|-------|-----|-----------|-------|------|------|------|
| Intraday Supports & Resistances |       |     | <b>S1</b> | S2    | PCP  | R1   | R2   |
| Chana                           | NCDEX | Jul | 5230      | 5180  | 5278 | 5330 | 5380 |
| Intraday Trade Call             |       |     | Call      | Entry | T1   | T2   | SL   |
| Chana                           | NCDEX | Jul | Sell      | 5280  | 5254 | 5241 | 5296 |