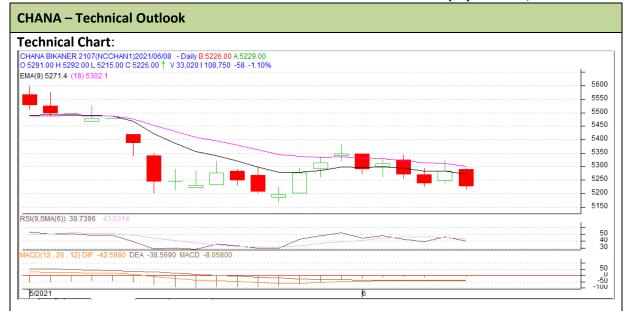

Commodity: Chana Exchange: NCDEX
Contract: Jul-2021 Expiry: Jul 20th, 2021

## **Technical Commentary:**

- Decrease in prices and open interest indicate long liquidation.
- Candlestick pattern shows fall in the markets.
- RSI is moving down in neutral zone.
- Prices closed below 9 and 18 days EMAs.

| Strategy: Sell on rise          |       |     |           |       |      |      |      |
|---------------------------------|-------|-----|-----------|-------|------|------|------|
| Intraday Supports & Resistances |       |     | <b>S1</b> | S2    | PCP  | R1   | R2   |
| Chana                           | NCDEX | Jul | 5180      | 5130  | 5226 | 5280 | 5330 |
| Intraday Trade Call             |       |     | Call      | Entry | T1   | T2   | SL   |
| Chana                           | NCDEX | Jul | Sell      | 5230  | 5204 | 5191 | 5246 |