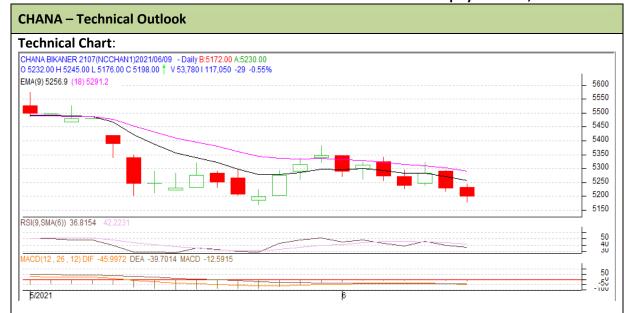

Commodity: Chana Exchange: NCDEX
Contract: Jul-2021 Expiry: Jul 20th, 2021

## **Technical Commentary:**

- Decrease in prices and open interest indicate long liquidation.
- Candlestick pattern shows fall in the markets.
- RSI is moving down in neutral zone indicates weak tone in the market.
- Prices closed below 9 and 18 days EMAs.

| Strategy: Sell on rise          |       |     |           |       |      |      |      |
|---------------------------------|-------|-----|-----------|-------|------|------|------|
| Intraday Supports & Resistances |       |     | <b>S1</b> | S2    | PCP  | R1   | R2   |
| Chana                           | NCDEX | Jul | 5155      | 5105  | 5198 | 5255 | 5305 |
| Intraday Trade Call             |       |     | Call      | Entry | T1   | T2   | SL   |
| Chana                           | NCDEX | Jul | Sell      | 5205  | 5179 | 5166 | 5221 |