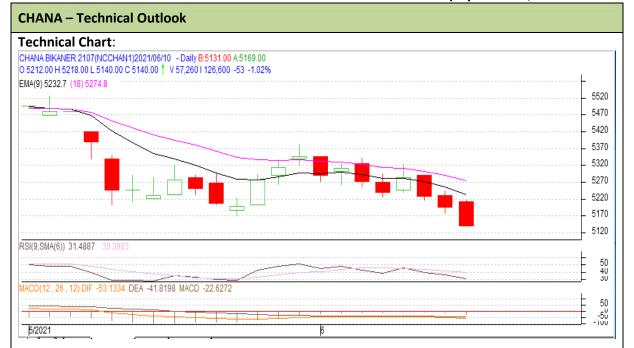

Commodity: Chana Exchange: NCDEX
Contract: Jul-2021 Expiry: Jul 20th, 2021

## **Technical Commentary:**

- Decrease in prices and open interest indicate long liquidation.
- Candlestick pattern shows fall in the markets.
- RSI is moving down in neutral zone indicates weak tone in the market.
- Prices closed below 9 and 18 days EMAs.

| Strategy: Sell on rise          |       |     |      |       |      |      |      |
|---------------------------------|-------|-----|------|-------|------|------|------|
| Intraday Supports & Resistances |       |     | S1   | S2    | PCP  | R1   | R2   |
| Chana                           | NCDEX | Jul | 5095 | 5045  | 5140 | 5195 | 5245 |
| Intraday Trade Call             |       |     | Call | Entry | T1   | T2   | SL   |
| Chana                           | NCDEX | Jul | Sell | 5145  | 5119 | 5106 | 5161 |