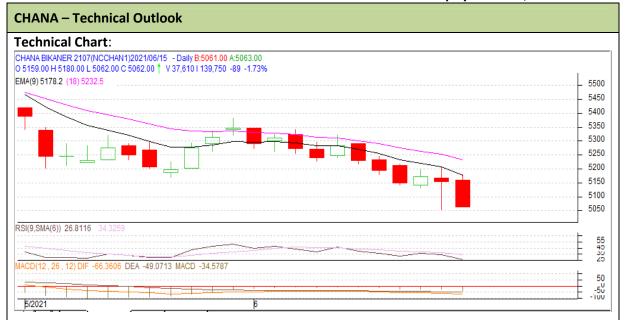

Commodity: Chana Exchange: NCDEX
Contract: Jul-2021 Expiry: Jul 20th, 2021

## **Technical Commentary:**

- Fall in prices and open interest indicate long liquidation.
- Candlestick pattern shows fall in the markets.
- RSI is moving down in oversold region indicates weak tone in the market.
- Prices closed below 9 and 18 days EMAs.

| Strategy: Sell on rise          |       |     |           |       |      |      |      |
|---------------------------------|-------|-----|-----------|-------|------|------|------|
| Intraday Supports & Resistances |       |     | <b>S1</b> | S2    | PCP  | R1   | R2   |
| Chana                           | NCDEX | Jul | 5015      | 4965  | 5062 | 5115 | 5165 |
| Intraday Trade Call             |       |     | Call      | Entry | T1   | T2   | SL   |
| Chana                           | NCDEX | Jul | Sell      | 5065  | 5039 | 5026 | 5081 |