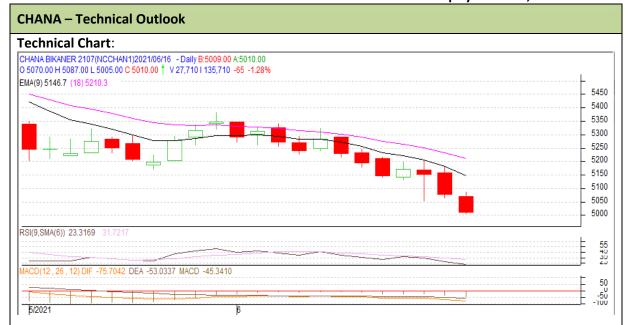

Commodity: Chana Exchange: NCDEX
Contract: Jul-2021 Expiry: Jul 20th, 2021

## **Technical Commentary:**

- Fall in prices and open interest indicate long liquidation.
- Candlestick pattern shows fall in the markets.
- RSI is moving down in oversold region indicates weak tone in the market.
- Prices closed below 9 and 18 days EMAs.

| Strategy: Sell on rise          |       |     |           |       |      |      |      |
|---------------------------------|-------|-----|-----------|-------|------|------|------|
| Intraday Supports & Resistances |       |     | <b>S1</b> | S2    | PCP  | R1   | R2   |
| Chana                           | NCDEX | Jul | 4965      | 4915  | 5010 | 5065 | 5115 |
| Intraday Trade Call             |       |     | Call      | Entry | T1   | T2   | SL   |
| Chana                           | NCDEX | Jul | Sell      | 5015  | 4989 | 4976 | 5031 |