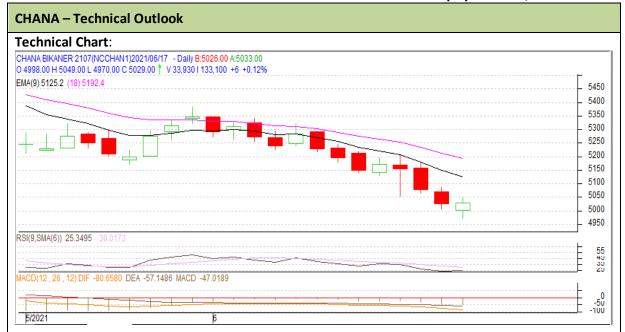

## **Technical Commentary:**

- Rise in prices and open interest indicate long build up phase.
- Candlestick pattern shows rise in the markets.
- RSI is moving up in oversold region indicates firm tone in the market.
- Prices closed below 9 and 18 days EMAs.

| Strategy: Buy on dips           |       |     |           |       |      |      |      |
|---------------------------------|-------|-----|-----------|-------|------|------|------|
| Intraday Supports & Resistances |       |     | <b>S1</b> | S2    | PCP  | R1   | R2   |
| Chana                           | NCDEX | Jul | 4975      | 4925  | 5029 | 5075 | 5125 |
| Intraday Trade Call             |       |     | Call      | Entry | T1   | T2   | SL   |
| Chana                           | NCDEX | Jul | Buy       | 5025  | 5051 | 5064 | 5009 |