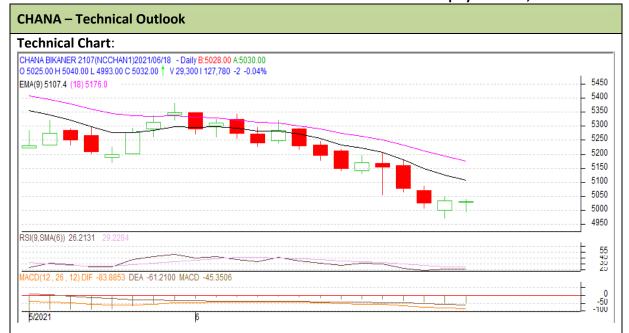

## **Technical Commentary:**

- Fall in prices and open interest indicate short build up phase.
- Candlestick pattern shows fall in the markets.
- RSI is moving down in oversold region indicates weak tone in the market.
- Prices closed below 9 and 18 days EMAs.

| Strategy: Sell on rise          |       |     |           |       |      |      |      |
|---------------------------------|-------|-----|-----------|-------|------|------|------|
| Intraday Supports & Resistances |       |     | <b>S1</b> | S2    | PCP  | R1   | R2   |
| Chana                           | NCDEX | Jul | 4985      | 4935  | 5032 | 5085 | 5135 |
| Intraday Trade Call             |       |     | Call      | Entry | T1   | T2   | SL   |
| Chana                           | NCDEX | Jul | Sell      | 5035  | 5009 | 4996 | 5051 |