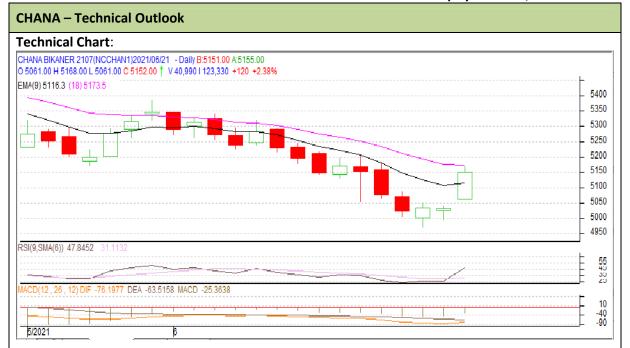

## **Technical Commentary:**

- Rise in prices and open interest indicate long build up phase.
- Candlestick pattern shows rise in the markets.
- RSI is moving up in neutral region indicates firm tone in the market.
- Prices closed above 9 and 18 days EMAs.

| Strategy: Buy on dips           |       |     |           |       |      |      |      |
|---------------------------------|-------|-----|-----------|-------|------|------|------|
| Intraday Supports & Resistances |       |     | <b>S1</b> | S2    | PCP  | R1   | R2   |
| Chana                           | NCDEX | Jul | 5095      | 5045  | 5152 | 5195 | 5245 |
| Intraday Trade Call             |       |     | Call      | Entry | T1   | T2   | SL   |
| Chana                           | NCDEX | Jul | Buy       | 5145  | 5171 | 5184 | 5129 |