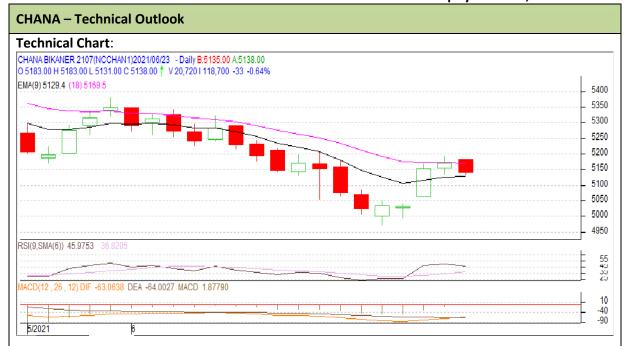

## **Technical Commentary:**

- Fall in prices and open interest indicate long build up phase.
- Candlestick pattern shows fall in the markets.
- RSI is moving down in neutral region indicates weak tone in the market.
- Prices closed near 9 and 18 days EMAs.

| Strategy: Sell on rise          |       |     |           |       |      |      |      |
|---------------------------------|-------|-----|-----------|-------|------|------|------|
| Intraday Supports & Resistances |       |     | <b>S1</b> | S2    | PCP  | R1   | R2   |
| Chana                           | NCDEX | Jul | 5090      | 5040  | 5138 | 5190 | 5240 |
| Intraday Trade Call             |       |     | Call      | Entry | T1   | T2   | SL   |
| Chana                           | NCDEX | Jul | Sell      | 5140  | 5114 | 5101 | 5156 |