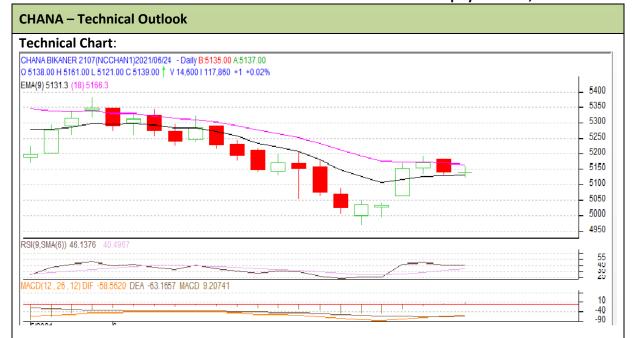

## **Technical Commentary:**

- Rise in prices and open interest indicate long build up phase.
- Candlestick pattern shows rise in the markets.
- RSI is moving in neutral region indicates firm tone in the market.
- Prices closed near 9 and 18 days EMAs.

| Strategy: Buy on dips           |       |     |           |       |      |      |      |
|---------------------------------|-------|-----|-----------|-------|------|------|------|
| Intraday Supports & Resistances |       |     | <b>S1</b> | S2    | PCP  | R1   | R2   |
| Chana                           | NCDEX | Jul | 5085      | 5035  | 5139 | 5185 | 5235 |
| Intraday Trade Call             |       |     | Call      | Entry | T1   | T2   | SL   |
| Chana                           | NCDEX | Jul | Buy       | 5135  | 5161 | 5174 | 5119 |