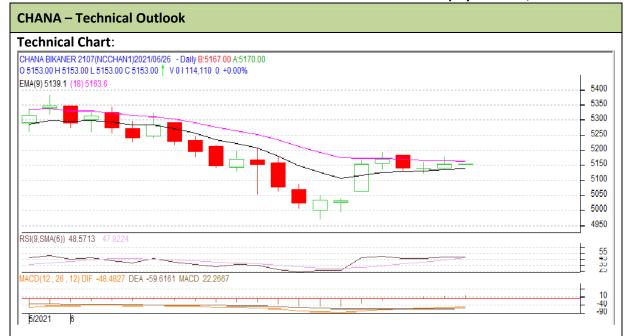

## **Technical Commentary:**

- Rise in prices and open interest indicate long build up phase.
- Candlestick pattern shows rise in the markets.
- RSI is moving in neutral region indicates firm tone in the market.
- Prices closed near 9 and 18 days EMAs.

| Strategy: Buy on dips           |       |     |           |       |      |      |      |
|---------------------------------|-------|-----|-----------|-------|------|------|------|
| Intraday Supports & Resistances |       |     | <b>S1</b> | S2    | PCP  | R1   | R2   |
| Chana                           | NCDEX | Jul | 5100      | 5050  | 5153 | 5200 | 5250 |
| Intraday Trade Call             |       |     | Call      | Entry | T1   | T2   | SL   |
| Chana                           | NCDEX | Jul | Buy       | 5150  | 5176 | 5189 | 5134 |