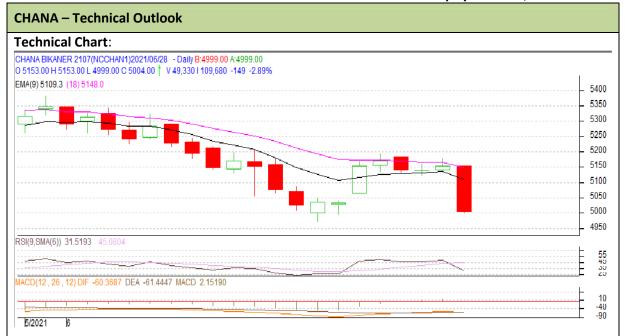

## **Technical Commentary**:

- Fall in prices and open interest indicate long liquidation phase.
- Candlestick pattern shows fall in the markets.
- RSI is moving down in neutral region indicates weak tone in the market.
- Prices closed below 9 and 18 days EMAs.

| Strategy: Sell on rise          |       |     |           |       |      |      |      |
|---------------------------------|-------|-----|-----------|-------|------|------|------|
| Intraday Supports & Resistances |       |     | <b>S1</b> | S2    | PCP  | R1   | R2   |
| Chana                           | NCDEX | Jul | 4957      | 4907  | 5004 | 5057 | 5107 |
| Intraday Trade Call             |       |     | Call      | Entry | T1   | T2   | SL   |
| Chana                           | NCDEX | Jul | Sell      | 5007  | 4981 | 4968 | 5023 |